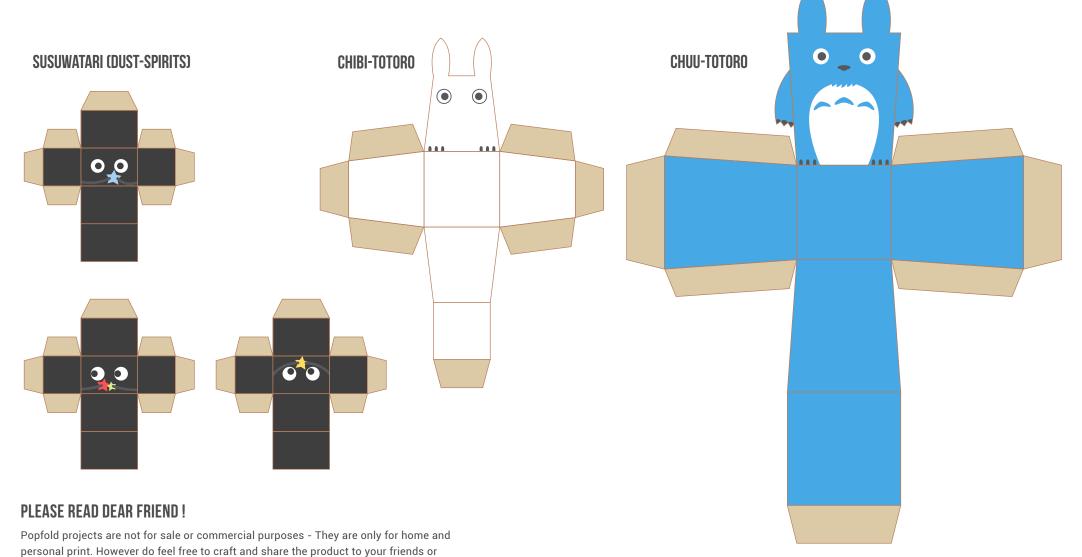

## **TOOLS**

loved ones. If they are interested in working on the kit personally, please direct them to the CUBEFOLD website for all Popfold range freely available for download. We hope you enjoy our designer paper toys and hope you have a wonderful time crafting them!

- A) Colour Printer (inkjet recommended)
- B) Double-Sided adhesive tape
- C) Sharp scissors / cutting knife & metal ruler
- D) (Optional) Scorer or dried ball-point pen for scoring

## **CRAFTING INSTRUCTIONS**

- A) Cut out all parts carefully
- B) Score and/or fold neatly along all straight lines
- C) Stick all facings on top of flaps carefully