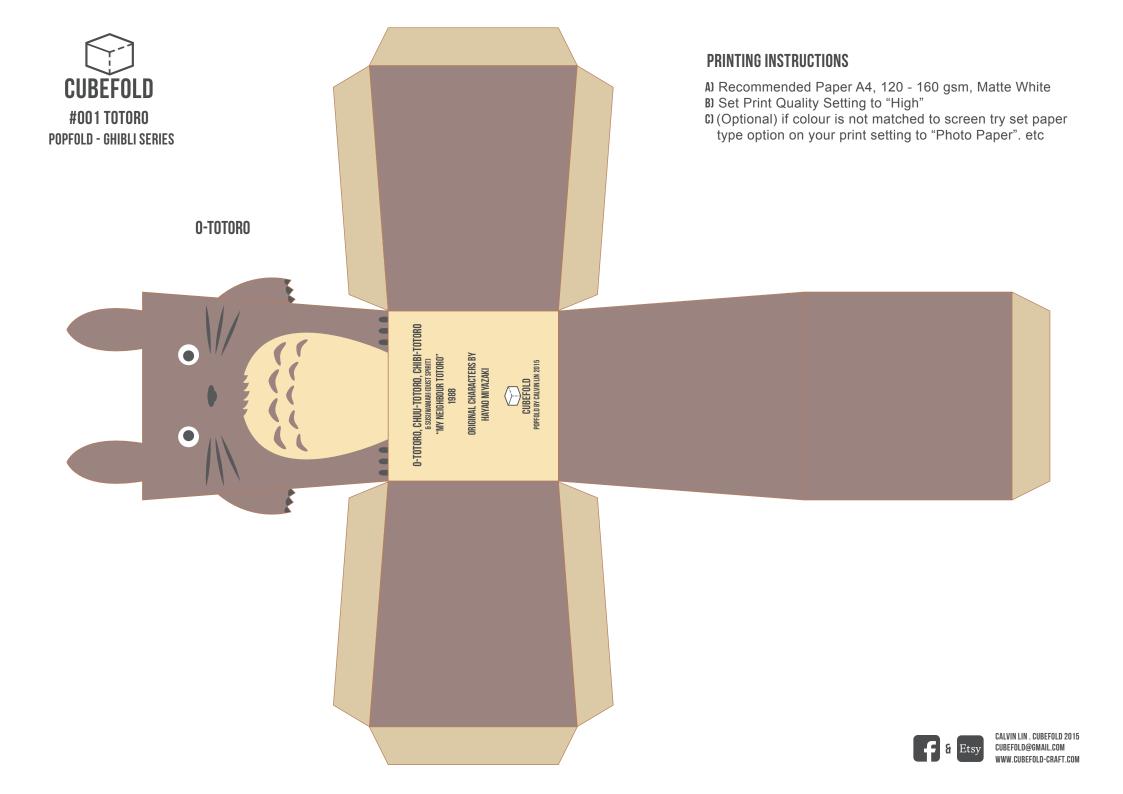

- A) Colour Printer (inkjet recommended)
- B) Double-Sided adhesive tape
- C) Sharp scissors / cutting knife & metal ruler
- D) (Optional) Scorer or dried ball-point pen for scoring

## **CRAFTING INSTRUCTIONS**

- A) Cut out all parts carefully
- B) Score and/or fold neatly along all straight lines
- C) Stick all facings on top of flaps carefully